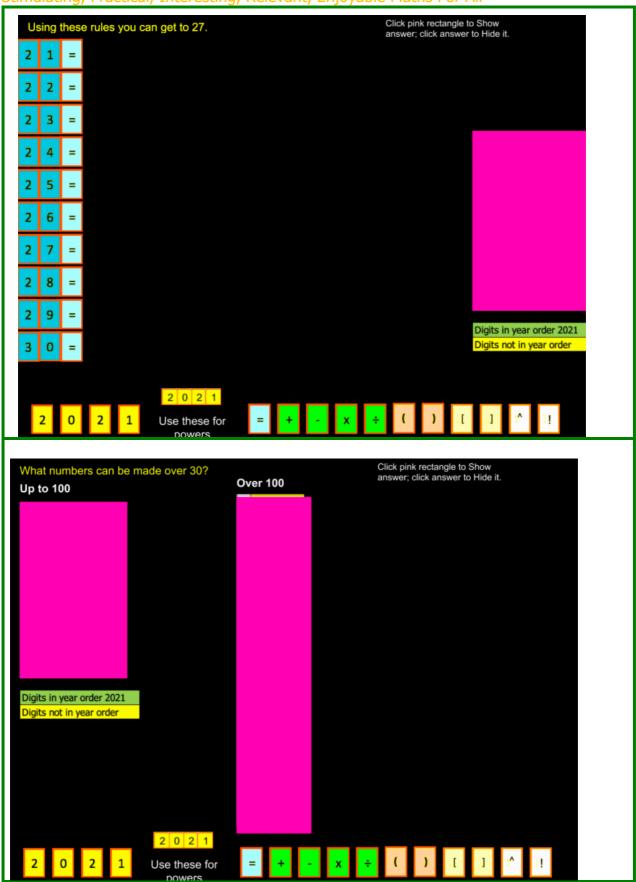

Stimulating, Practical, Interesting, Relevant, Enjoyable Maths For All 2021

Download ActivInspire, PowerPoint and Teacher Notes from:

https://spiremaths.co.uk/yr2021/

Make numbers using the four digits of 2021