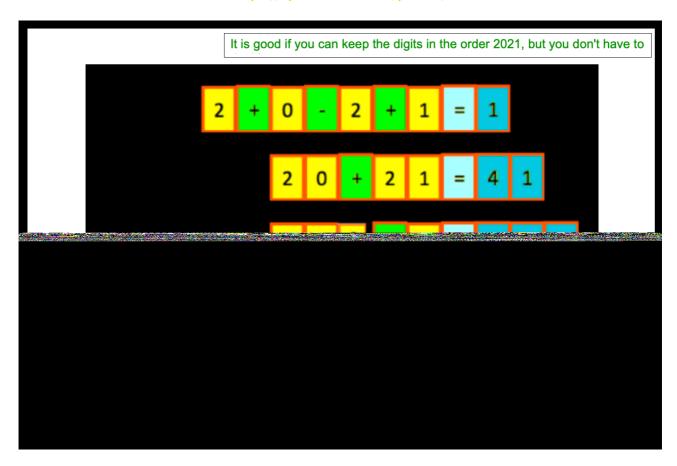

Stimulating, Practical, Interesting, Relevant, Enjoyable Maths For All 2021

Download ActivInspire, PowerPoint and Teacher Notes from:

https://spiremaths.co.uk/yr2021/

Make numbers using the four digits of 2021