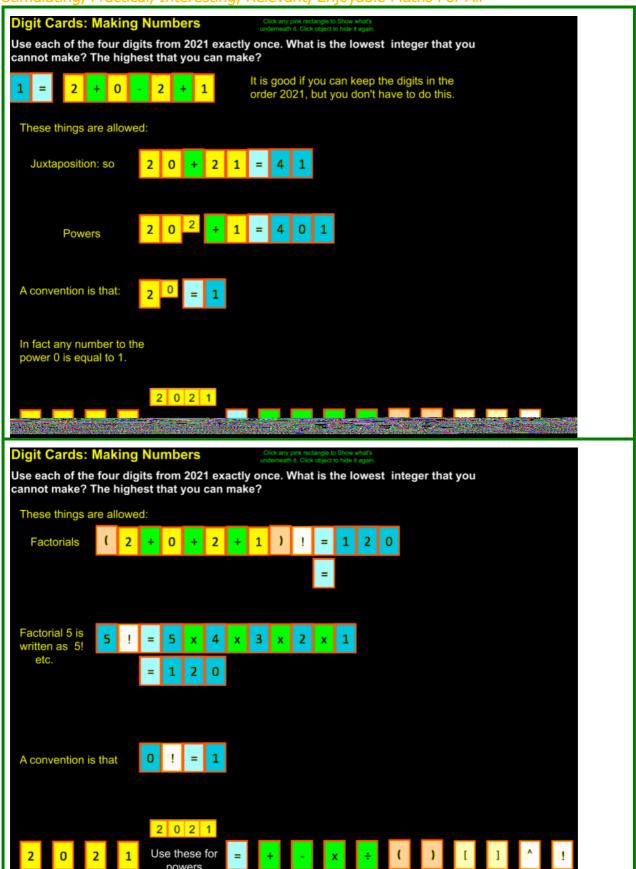

Stimulating, Practical, Interesting, Relevant, Enjoyable Maths For All 2021

Download ActivInspire, PowerPoint and Teacher Notes from:

https://spiremaths.co.uk/yr2021/

Make numbers using the four digits of 2021