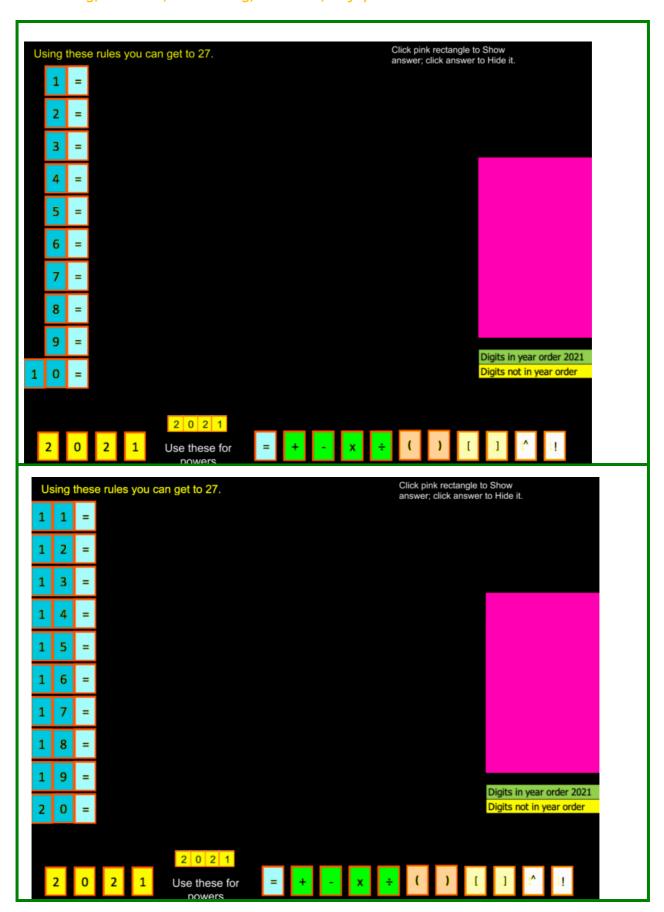

Stimulating, Practical, Interesting, Relevant, Enjoyable Maths For All 2021

Download ActivInspire, PowerPoint and Teacher Notes from:

https://spiremaths.co.uk/yr2021/

Make numbers using the four digits of 2021