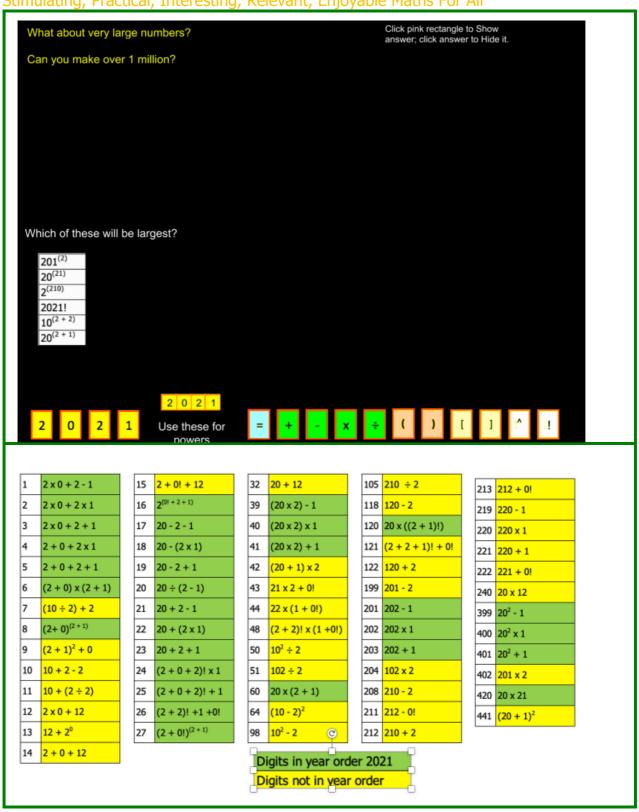

Stimulating, Practical, Interesting, Relevant, Enjoyable Maths For All

#### **Resource Sheet**

Add additional numbers that you can make in the fourth column

| No. | Expression | No. | Expression | No. | Expression | No. | Expression |
|-----|------------|-----|------------|-----|------------|-----|------------|
| 1   |            | 26  |            | 105 |            |     |            |
| 2   |            | 27  |            | 118 |            |     |            |
| 3   |            |     |            | 120 |            |     |            |
| 4   |            | 32  |            | 121 |            |     |            |
| 5   |            | 39  |            | 122 |            |     |            |
| 6   |            | 40  |            | 199 |            |     |            |
| 7   |            | 41  |            | 201 |            |     |            |
| 8   |            | 42  |            | 202 |            |     |            |
| 9   |            | 43  |            | 203 |            |     |            |
| 10  |            | 44  |            | 204 |            |     |            |
| 11  |            | 48  |            | 208 |            |     |            |
| 12  |            | 50  |            | 211 |            |     |            |
| 13  |            | 51  |            | 212 |            |     |            |
| 14  |            | 60  |            | 213 |            |     |            |
| 15  |            | 64  |            | 219 |            |     |            |
| 16  |            | 98  |            | 220 |            |     |            |
| 17  |            |     |            | 221 |            |     |            |
| 18  |            |     |            | 222 |            |     |            |
| 19  |            |     |            | 240 |            |     |            |
| 20  |            |     |            | 399 |            |     |            |
| 21  |            |     |            | 400 |            |     |            |
| 22  |            |     |            | 401 |            |     |            |
| 23  |            |     |            | 402 |            |     |            |
| 24  |            |     |            | 420 |            |     |            |
| 25  |            |     |            | 441 |            |     |            |